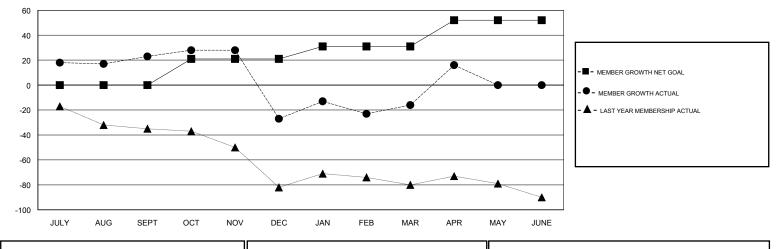

GOALS AND ACTUAL MEMBERS CUMULATIVE

| DROPPED CLUBS: 4 |     | 24 CLUBS OF 40 ADDED 1 OR MORE<br>NEW MEMBERS | GENDER DISTRIBUTION<br>MALE 359 (40.20%)<br>FEMALE 534 (59.80%) |    |
|------------------|-----|-----------------------------------------------|-----------------------------------------------------------------|----|
| DROPPED MEMBERS  |     |                                               | Women Percentage Fiscal Year Goal: 60%                          |    |
| DECEASED         | 7   | CLICK HERE FOR CUMULATIVE                     | TOTAL FAMILY UNIT MEMBERS                                       |    |
| CLUB CANCELLED   | 49  | MEMBERSHIP DATA                               |                                                                 |    |
| OTHER            | 134 |                                               | FAMILY MEMBERS PAYING HALF                                      | 55 |
| TOTAL            | 190 |                                               |                                                                 |    |
|                  |     |                                               |                                                                 |    |