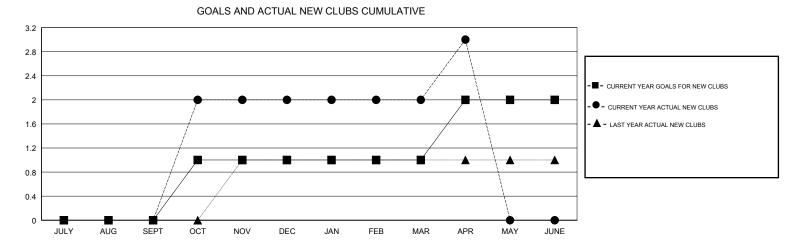

## GMT CA

| Clubs<br>RESULTS FOR 2018-2019 |   |   |   | Members<br>RESULTS FOR 2018-2019 |    |    |     |
|--------------------------------|---|---|---|----------------------------------|----|----|-----|
|                                |   |   |   |                                  |    |    |     |
| JULY/AUG/SEPT                  | 0 | 0 | 1 | JULY/AUG/SEPT                    | 0  | 44 | 16  |
| OCT/NOV/DEC                    | 1 | 2 | 2 | OCT/NOV/DEC                      | 21 | 72 | 119 |
| JAN/FEB/MAR                    | 0 | 0 | 1 | JAN/FEB/MAR                      | 10 | 81 | 42  |
| APR/MAY/JUNE                   | 1 | 1 | 0 | APR/MAY/JUNE                     | 21 | 46 | 13  |